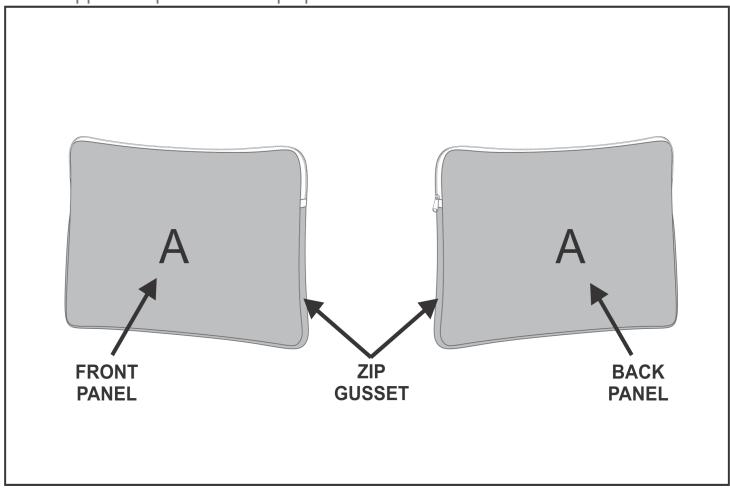

## SG-HP-54-G

PPS Hoppla Neoprene Drift Laptop Sleeve

## **Branding Options:**

| Position | Branding Method (Branding Code) | No. of Colours | Dimension               |
|----------|---------------------------------|----------------|-------------------------|
| A        | Custom Sublimation A (CPSUB-A)  | Full Colour    | 960mm wide x 396mm high |